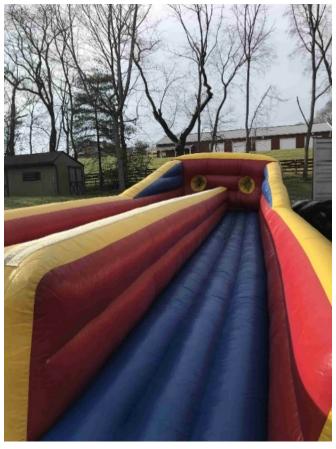

Dual-Lane Bungee Run

Velcro Wall 2

Soccer Dart Board

Butterfly Combo (Dry Slide can be a waterslide with a hose hook-up)

Sports Combo

(Dry Slide can be a waterslide with a hose hook-up)

Plain Themed Combo

(Banners: Minions, Paw Patrol, Finding Nemo, TMNT, Super Hero, Marvel, Sponge Bob & the Lion King!)