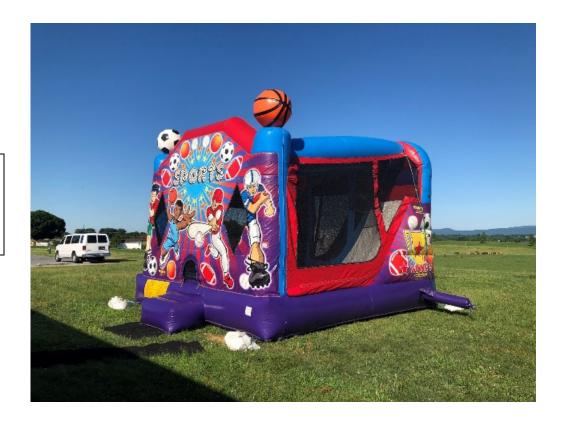

Dual-Lane Bungee Run

Velcro Wall 2

Soccer Dart Board

Butterfly Combo (Dry Slide can be a waterslide with a hose hook-up)

Sports Combo

(Dry Slide can be a waterslide with a hose hook-up)

Plain Themed Combo

(Banners: Minions, Paw Patrol, Finding Nemo, TMNT, Super Hero, Marvel, Sponge Bob & the Lion King!)