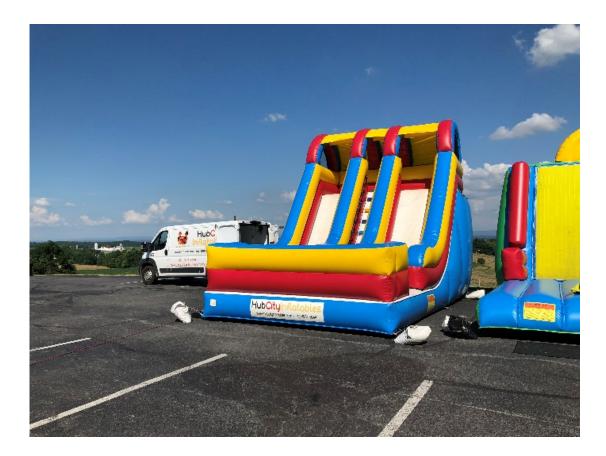

Frozen Combo

Joust Ring

Dunk Tank
(Red or Blue backdrop)

Dump Truck Dual Slide

**Dual Slide** 

Birthday Combo

7-Element Camo Obstacle Course

Camo Rock-Climb Dual Slide