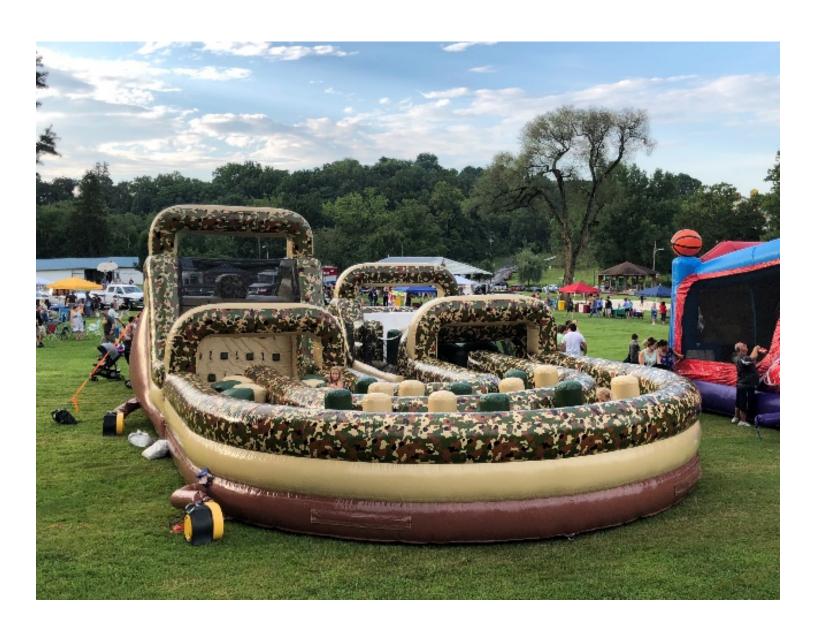

(Can connect with the Obstacle Course above to make a 60 ft. long Camo Obstacle Course)

'U' Camo Obstacle Course

(Can be connected with Camo Rock-Climb Slide and/or the Camo 7-Element Obstacle Course)

100-foot Camo Obstacle Course

Includes the 30-foot 7-Element Obstacle Course, 30-foot Rock-Climb Slide, and 40-foot Camo 'U' Obstacle

25-foot tall Climbing Tower

300-inch Movie Screen – Comes with the projector, receiver, speakers – everything but the movie you want to show