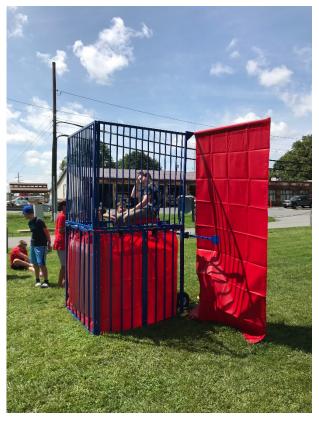

Frozen Combo

Joust Ring

Dunk Tank
(Red or Blue backdrop)

Dump Truck Dual Slide

**Dual Slide** 

Birthday Combo

7-Element Camo Obstacle Course

Camo Rock-Climb Dual Slide