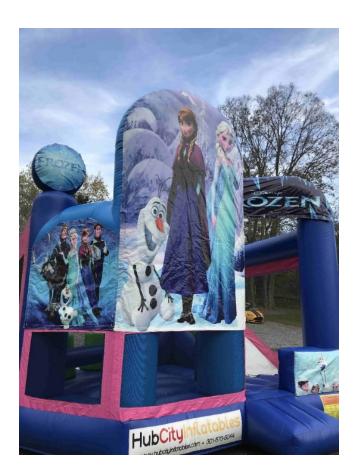

Frozen Combo

Joust Ring

Dunk Tank
(Red or Blue backdrop)

Dump Truck Dual Slide

**Dual Slide** 

Birthday Combo

7-Element Camo Obstacle Course

Camo Rock-Climb Dual Slide