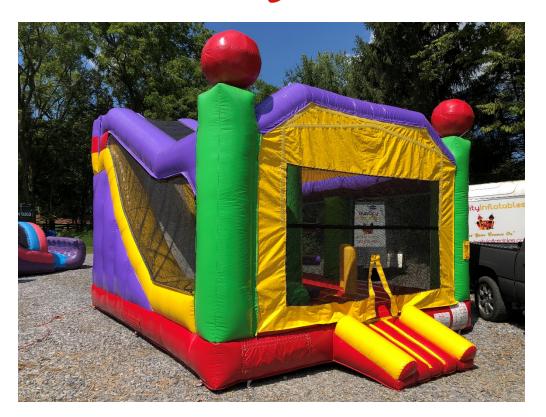

Dual-Lane Bungee Run

Velcro Wall 2

Soccer Dart Board

Butterfly Combo (Dry Slide can be a waterslide with a hose hook-up)

Sports Combo

(Dry Slide can be a waterslide with a hose hook-up)

Plain Themed Combo

(Banners: Minions, Paw Patrol, Finding Nemo, TMNT, Super Hero, Marvel, Sponge Bob & the Lion King!)