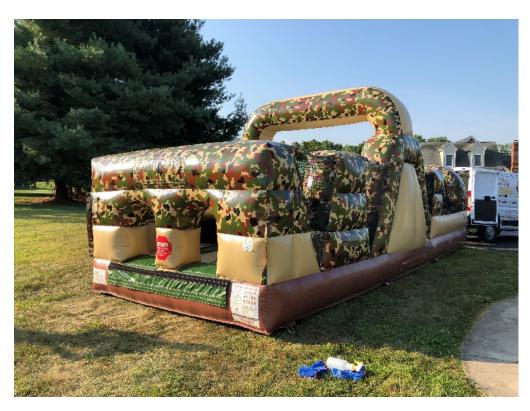

Frozen Combo

Joust Ring

Dunk Tank
(Red or Blue backdrop)

Dump Truck Dual Slide

**Dual Slide** 

Birthday Combo

7-Element Camo Obstacle Course

Camo Rock-Climb Dual Slide