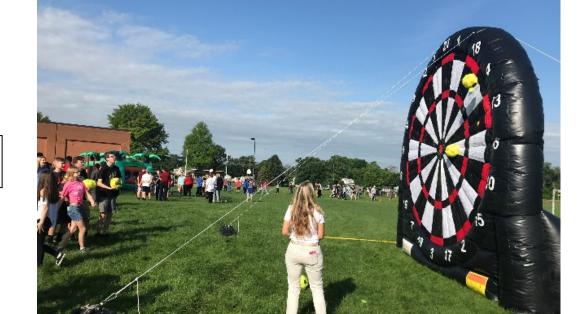

Dual-Lane Bungee Run

Velcro Wall 2

Soccer Dart Board

Butterfly Combo (Dry Slide can be a waterslide with a hose hook-up)

Sports Combo

(Dry Slide can be a waterslide with a hose hook-up)

Plain Themed Combo

(Banners: Minions, Paw Patrol, Finding Nemo, TMNT, Super Hero, Marvel, Sponge Bob & the Lion King!)