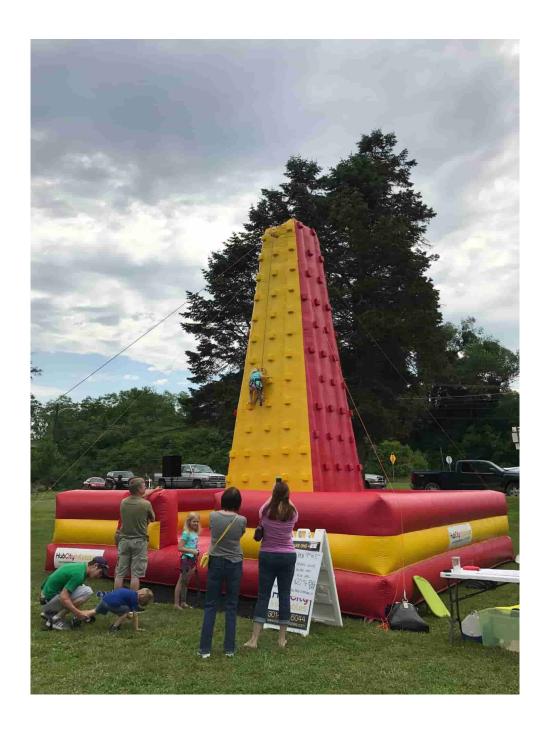

Includes the 30-foot 7-Element Obstacle Course, 30-foot Rock-Climb Slide, and 40-foot Camo 'U' Obstacle

25-foot tall Climbing Tower

300-inch Movie Screen – Comes with the projector, receiver, speakers – everything but the movie you want to show