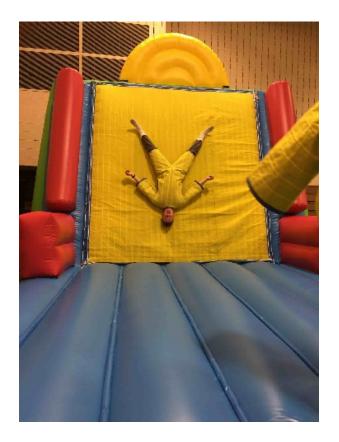

Dual-Lane Bungee Run

Velcro Wall 2

Soccer Dart Board

Butterfly Combo (Dry Slide can be a waterslide with a hose hook-up)

Sports Combo

(Dry Slide can be a waterslide with a hose hook-up)

Plain Themed Combo

(Banners: Minions, Paw Patrol, Finding Nemo, TMNT, Super Hero, Marvel, Sponge Bob & the Lion King!)