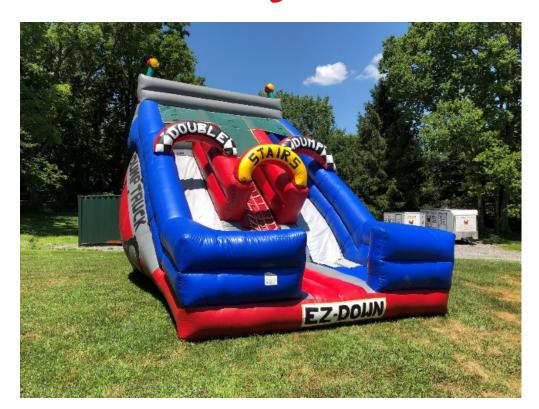

Frozen Combo

Joust Ring

Dunk Tank
(Red or Blue backdrop)

Dump Truck Dual Slide

**Dual Slide** 

Birthday Combo

7-Element Camo Obstacle Course

Camo Rock-Climb Dual Slide