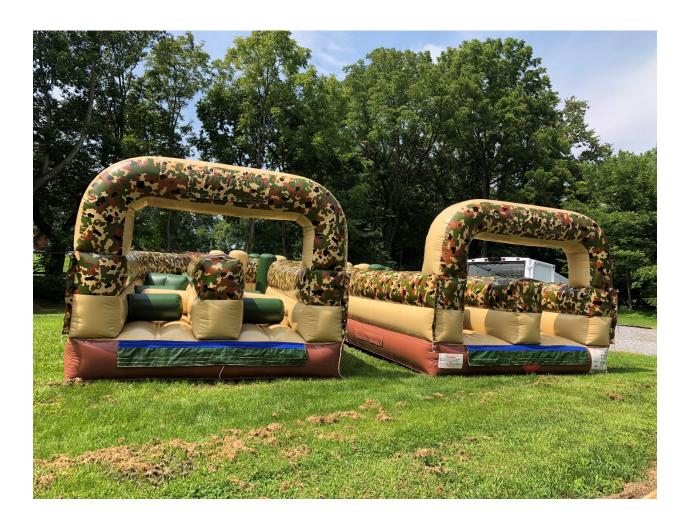

(Can connect with the Obstacle Course above to make a 60 ft. long Camo Obstacle Course)

'U' Camo Obstacle Course

(Can be connected with Camo Rock-Climb Slide and/or the Camo 7-Element Obstacle Course)

100-foot Camo Obstacle Course