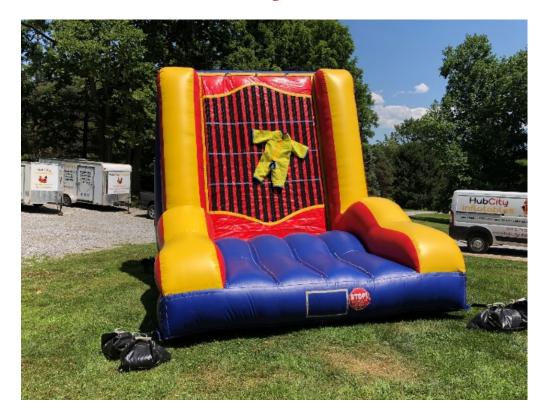

Dual-Lane Bungee Run

Velcro Wall 2

Soccer Dart Board

Butterfly Combo (Dry Slide can be a waterslide with a hose hook-up)

Sports Combo

(Dry Slide can be a waterslide with a hose hook-up)

Plain Themed Combo

(Banners: Minions, Paw Patrol, Finding Nemo, TMNT, Super Hero, Marvel, Sponge Bob & the Lion King!)