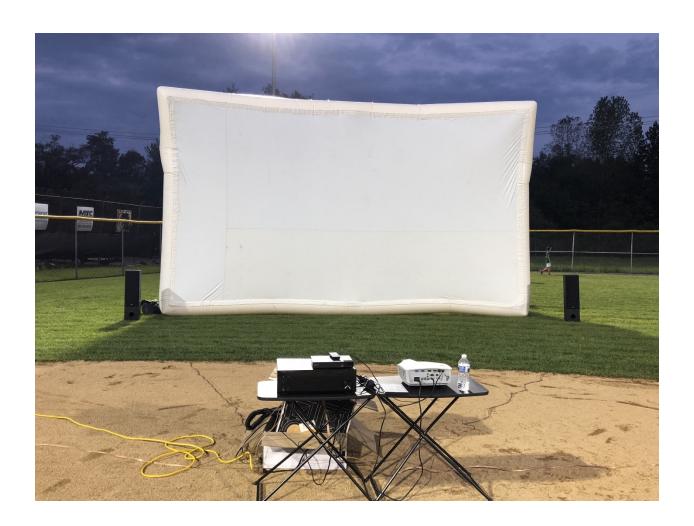

Includes the 30-foot 7-Element Obstacle Course, 30-foot Rock-Climb Slide, and 40-foot Camo 'U' Obstacle

25-foot tall Climbing Tower

300-inch Movie Screen – Comes with the projector, receiver, speakers – everything but the movie you want to show