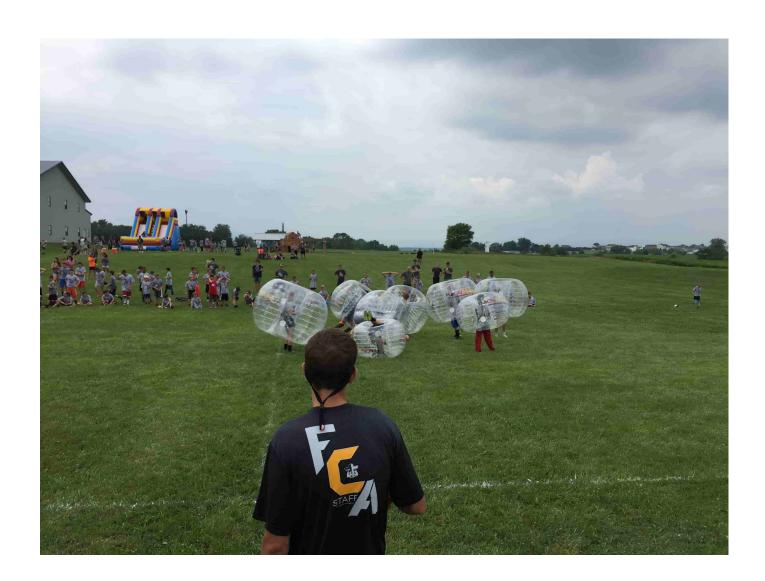

#### **Bubble Ball Soccer**

Packages can range from 1-5 HRs and come with 10 suits, 2 inflatable goals, cones, colored pinnies, soccer balls, and an event coordinator for the duration of the event

Velcro Wall 1