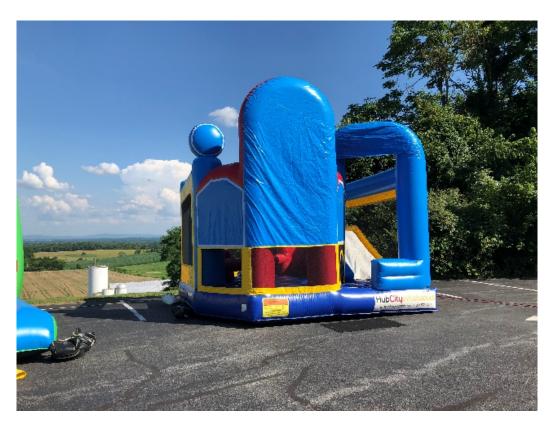

Frozen Combo

Joust Ring

Dunk Tank
(Red or Blue backdrop)

Dump Truck Dual Slide

**Dual Slide** 

Birthday Combo

7-Element Camo Obstacle Course

Camo Rock-Climb Dual Slide